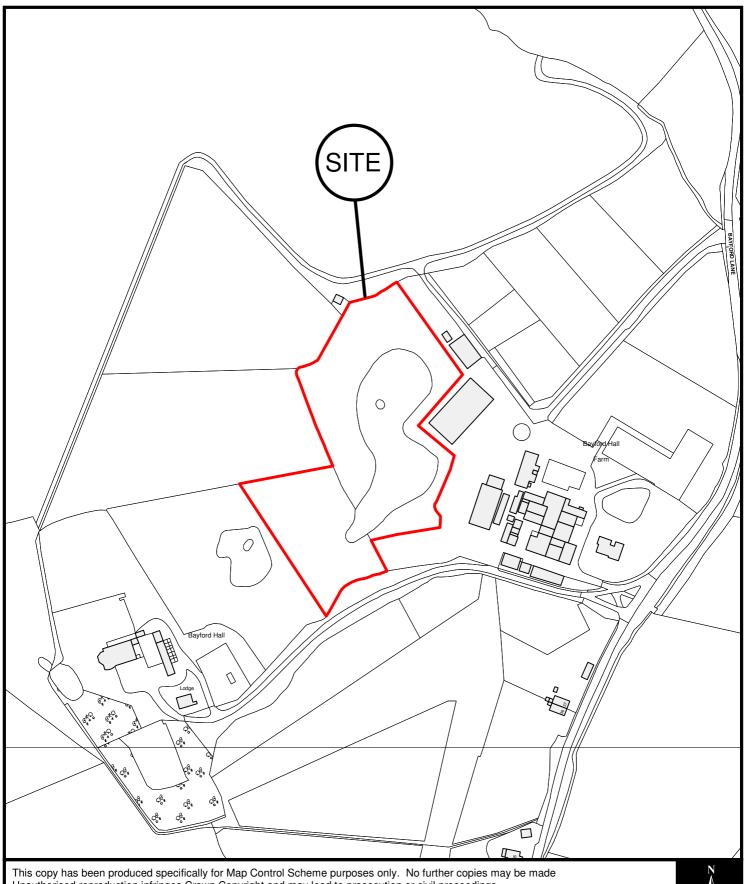

This copy has been produced specifically for Map Control Scheme purposes only. No further copies may be made Unauthorised reproduction infringes Crown Copyright and may lead to prosecution or civil proceedings Reproduced from the Ordnance Survey map data with the permission of the controller of Her Majesty's Stationery Office Crown Copyright 2009 East Herts Council. LA Ref: 100018528

East Herts Council Wallfields Pegs Lane Hertford SG13 8EQ Tel: 01279 655261 Address: Bayford Hall Farm, Bayford Lane, Bayford, Herts, SG13 8PR Reference: 3/10/2019/FP Scale: 1:2500 O.S Sheet: TL3009 Date of Print: 17 January 2011